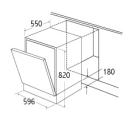

### **Technical specification**

- Rated electrical power: 1.9kW
- Power supply required: 13A
- Noise level: 52dBA