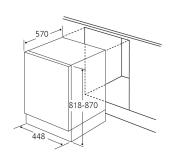

#### **Technical specification**

- Rated electrical power: 1.9kW
- Power supply required: 13A
- Noise level: 52dBA