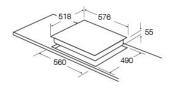

## **Technical specification**

- Rated electrical power: 6.5kW
- Power supply required: 30A
- Power cable length: 1.5m
- Power cable type: H05VV-F
- Mains cable: Yes