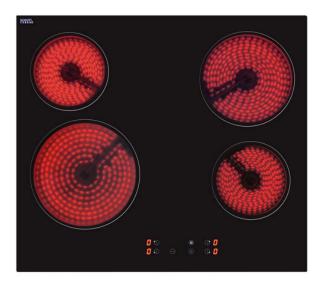

## MHC201FR Four zone ceramic hob

## Features

- LED display
- 9 power levels
- Electronic touch control
- Overflow detection
- Overheat detection
- Time limit security system
- · Ceramic shatterproof safety glass
- Easy clean surface
- Residual heat indicators
- Safety key lock
- Auto safety switch off
- Temperature limiter

## Zone information

- Front left: 210mm: 2.3kW
- Front right: 145mm: 1.2kW
- Rear left: 145mm: 1.2kW
- Rear right: 180mm: 1.8kW