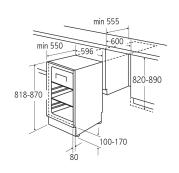

### **Technical specification**

- Noise efficiency class: C
- Fixed hinges
- Total capacity: 111
- Fridge useable capacity: 95L net
- Freezing capacity: 2kg/24hNoise level: 39dBA
- Mains cable: HO5VV-F
- Freezer net capacity: 16
- Number of compressors: 1
- Power cable length: 180cm
- · Rated power: 600W • Refrigerant quantity: 23g
- Number of cores: 3
- Refrigerant type: Single compressor single system
- UK plugVoltage/frequency: 230-240/50