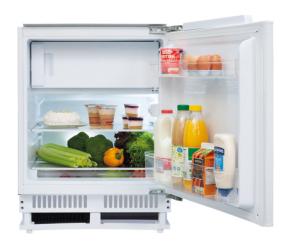

# MFU251 Integrated undercounter larder fridge with ice box

#### Fridge features

- Salad crispers: 2
- Part depth shelves: 1
- In-door balconies: 2
- Egg tray: 1
- Adjustable glass shelves: 1

## Ice box features

- 4 star rating
- 1 ice cube tray