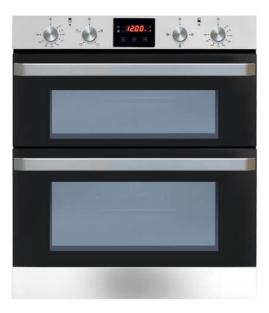

## MD721SS Built-under double electric oven

 $A \times \otimes$ 

Features

- · Easy clean enamel interior
- Cooling fan
- Interior halogen lights
- · Chromed racked sides with integrated anti-tilt shelves
- Main oven Full touch control (functions and programmer)
- Removable doors

Door features

- Double glazed doors
- Removable door
- Both

Accessories

- Grill pan with grid: 1
- · Flat oven shelves: 2

**Technical specification** 

- Top oven net capacity: 35L
- Main oven net capacity: 50L
- Rated electrical power: 4.3kW
- Power supply: 20A