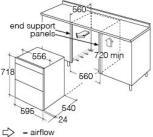

Door features

- Double glazed doors
- Removable door
- Both

Accessories

- Grill pan with grid: 1
- · Flat oven shelves: 2

**Technical specification** 

- Top oven net capacity: 35L
- Main oven net capacity: 50L
- Rated electrical power: 4.3kW
- Power supply: 20A